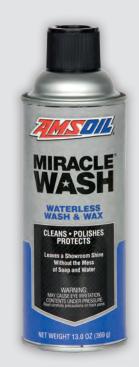

# Miracle Wash<sup>®</sup> Waterless Wash & Wax A Showroom Shine Without the Mess of Soap and Water

AMSOIL Miracle Wash<sup>®</sup> Waterless Wash & Wax (AMW) provides vehicles with a fantastic shine and super-tough protective finish in just two easy steps – spray and wipe. Specialized surfactants lift the dirt off the surface of the vehicle and hold it in suspension while the vehicle is wiped clean. Miracle Wash acts as a protective barrier between the dirt particles and the surface, protecting the finish from abrasion. Specialized anti-static agents repel dust and light dirt, maintaining the vehicle's brilliant shine long after washing is finished. Miracle Wash also protects against the damaging effects of the sun's ultraviolet rays.

### **AMSOIL PRODUCT AVAILABILITY**

AMSOIL Miracle Wash is available in 13-ounce spray cans.